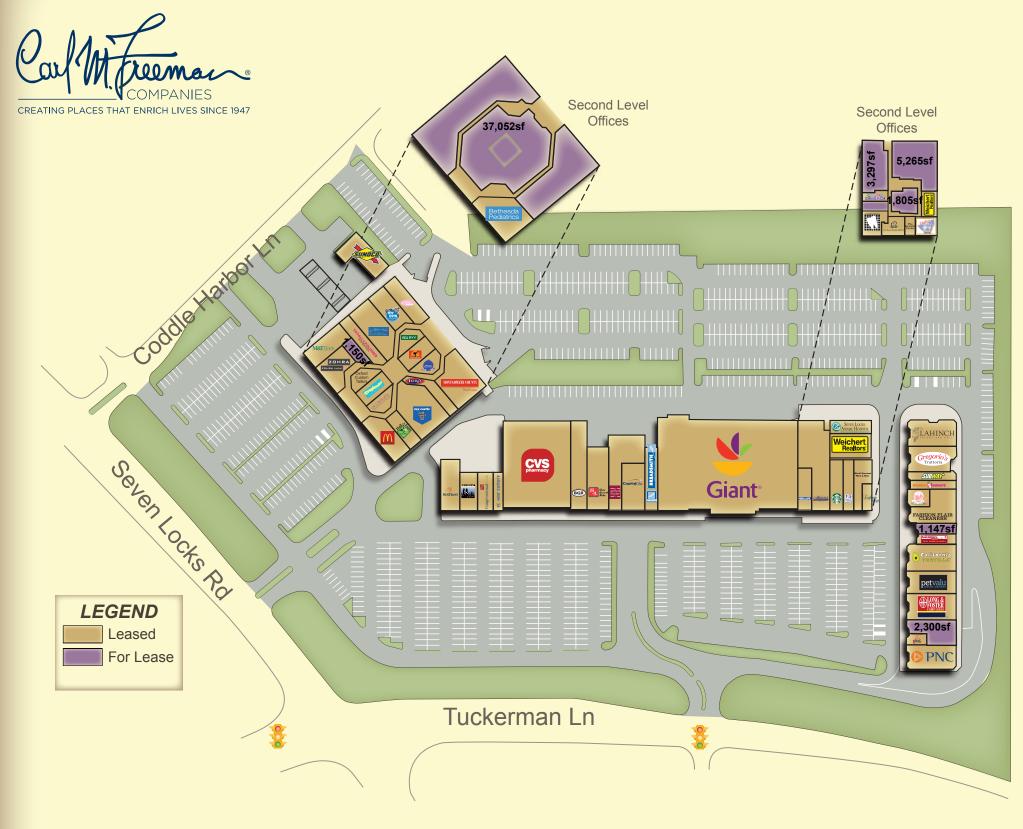

## **MERCHANT LIST**

| MERCOTIANT EIGT                |          |
|--------------------------------|----------|
| Suntrust Bank                  | 2,400sf  |
| Broadway Pizza                 | 1,800sf  |
| Congressional Bank             | 1,500sf  |
| Hair Cuttery                   | 800sf    |
| CVS                            | 15,144sf |
| BGR Burger                     | 2,887sf  |
| China Gourmet Bistro           | 3,847sf  |
| The Grilled Oyster             | 3,989sf  |
| Capital One Bank               | 3,224sf  |
| Breadsmith Bakery              | 1,500sf  |
| Giant                          | 33,373sf |
| MyEyeDr.                       | 1,449sf  |
| Attman's Deli                  | 4,202sf  |
| Starbucks                      | 1,500sf  |
| Baskin Robbins                 | 1,150sf  |
| World Gourmet Wine & Beer      | 2,008sf  |
| Lafayette Federal Credit Union | 750sf    |
| Weichert Realtors              | 2,984sf  |
| Seven Locks Animal Hospita     | I1,486sf |
| Lahinch Bar & Grill            | 3,073sf  |
| Gregorio's Trattoria           | 2,838sf  |
| Subway                         | 1,528sf  |
| Dunkin Donuts                  | 1,567sf  |
| Leila Fine Gifts & Jewels      | 651sf    |
| Fashion Flair Cleaners         | 2,500sf  |
| Goldberg's Bagels              | 1,147sf  |
| California Tortilla            | 2,901sf  |
| PetValu                        | 3,028sf  |
| Long & Foster Real Estate      | 3,056sf  |
| Carpet & Vacuum Expo           | 756sf    |
| PNC Bank                       | 3,040sf  |
| WCTN Radio                     | 686sf    |
| Danick & Landau DDS            | 1,534sf  |
| Sara Amini DDS                 | 1,180sf  |
| The Growth Center              | 637sf    |
| Dulles Golf Center             | 987sf    |
| Weichert Realtors              | 992sf    |
| MALL                           |          |
| M & T Bank                     | 1,540sf  |
| Zohra & Zohra Men's Salon      | 3,202sf  |
| Totally Polished               | 1,879sf  |
| Shoe Train                     | 3,387sf  |
| My Gym Children's Fitness Ctr  | 2,300sf  |
| Ballet Petite                  | 2,072sf  |
| Cell Fixx                      | 975sf    |
| East West Tae Kwon Do          | 1,046sf  |
| Momo Taro Sushi                | 975sf    |
| Montgomery County Liquor       | 3,965sf  |
| Jerry's Subs & Pizza           | 1,917sf  |
| Toy Castle                     | 4,567sf  |
| Hall of Fame Cards             | 1,296sf  |
| McDonald's                     | 3,569sf  |
| Oxford Custom Tailor           | 905sf    |
| Tropicuts                      | 1,046sf  |
| Occasions Gift Store           | 905sf    |
| Bethesda Pediatrics            | 4,676sf  |
| Sunoco / Elite Auto            | 2,000sf  |
|                                |          |
| PING CENTER AND MALL           |          |

CABIN JOHN SHOPPING CENTER AND MALL Tuckerman Lane at Seven Locks Road Potomac, Maryland 20854, Montgomery County